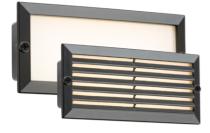

## **BLED5BW**

230V IP54 5W White LED Recessed Brick Light -Black Fascia

www.mlaccessories.co.uk

| MLA PART CODE                 | BLED5BW                                                       |
|-------------------------------|---------------------------------------------------------------|
| DESCRIPTION                   | 230V IP54 5W White LED Recessed Brick Light - Black Fascia    |
| NET WEIGHT (KG)               | 0.45                                                          |
| FINISH                        | Black                                                         |
| DIFFUSER                      | Opal                                                          |
| DIMENSIONS (MM)               | Length - 235<br>Height - 101<br>Recessed Depth - 70           |
| CUT-OUT (MM)                  | Cut-out Box W/H/D - 226 x 86 x 70                             |
| CONSTRUCTION                  | Construction - Die-cast aluminium<br>Construction 2 - & glass |
| CLASS                         | I                                                             |
| IP RATING                     | IP54                                                          |
| WATTAGE (W)                   | 5                                                             |
| LAMP TECHNOLOGY               | LED                                                           |
| LAMP INCLUDED                 | Yes                                                           |
| LUMENS (LM)                   | 110±5%                                                        |
| LUMENS LIGHT SOURCE ONLY (LM) | 470±5%                                                        |
| EFFICACY (LM/W)               | 88.94                                                         |
| CIRCUIT WATTAGE (W)           | 5.3                                                           |
| ССТ                           | 3500K                                                         |
| LIGHT COLOUR                  | White                                                         |
| CRI                           | >80                                                           |
| SDCM                          | <6                                                            |
| RUNNING CURRENT (A)           | 0.057                                                         |
| DISPLACEMENT FACTOR           | >0.5                                                          |
| SVM                           | 0.79                                                          |
| PST-LM                        | 0.2                                                           |
| BEAM ANGLE (DEGREES)          | 150                                                           |
| LIFE SPAN (HRS)               | 30,000                                                        |